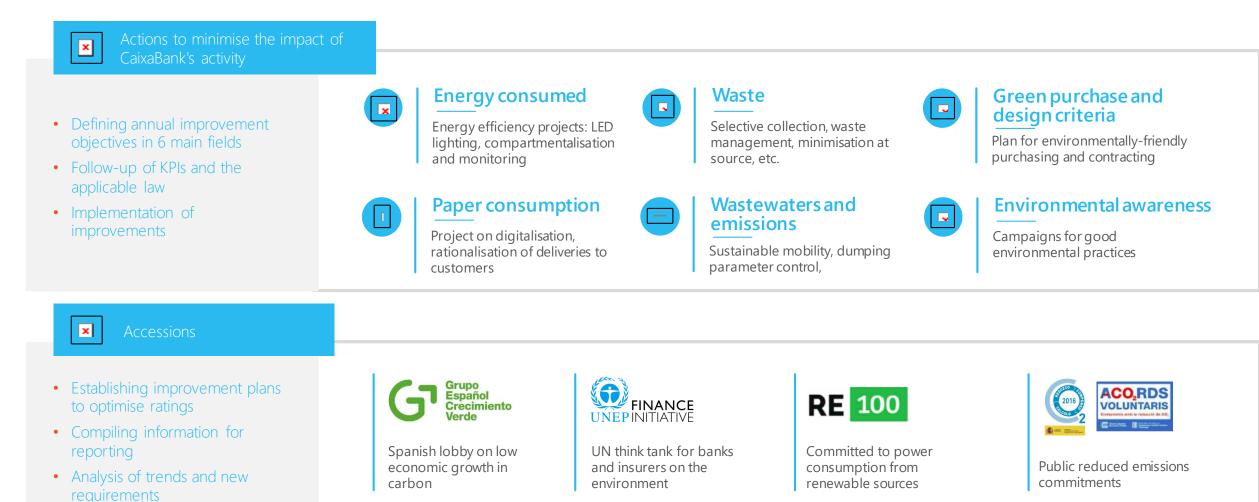

### Environmental efficiency measures and certifications

Minimising the bank's impact, implementing new energy saving measures and renewing certifications and environmental commitments

#### Extending the environmental commitment to the value chain

Action plans for suppliers to assume our environmental values as their own and comply with the acquired commitments

4

### Driving sustainable mobility

Actions encouraging sustainable mobility to minimise the emissions of the company, staff and suppliers

#### Commitment, transparency and engagement

Engagement actions with employees and reinforcing the commitment and public environmental information

The progress of the Environmental Management Plan is tracked through the Energy Committee, the Environmental Risk Management Committee and the Corporate Responsibility and Reputation Committee

# Voluntary compliance principals and environmental efficiency measures